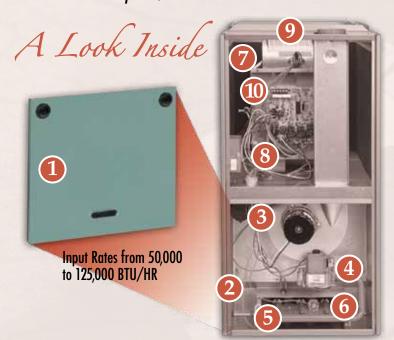

## Features & Benefits:

- 1 Super-Quiet Design. To help improve the sound quality of the Ruud Achiever® Series Super Quiet 80™, we re-engineered the door and top-plate to provide a sound barrier between the furnace's operation and your home.
- Meat Exchanger. Awarded three patents, the Ruud Achiever® Series Super Quiet 80™ heat exchanger is renowned for its dependability and efficiency. It's constructed of aluminized and stainless steel for maximum resistance to rust and corrosion. And it's backed by a 20-year limited warranty.
- Induced Draft Motor. This draft inducer, which was specifically designed for the Super Quiet 80™ downflow gas furnace. quietly provides air for combustion while simultaneously venting outdoors the products of combustion from the furnace heat exchanger.
- Gas Valve. The redundant gas valve is a 24-volt slow-opening valve that delivers gas in a regulated flow to the patented "in-shot" burners.
- In-Shot Burners. The natural (or optional LP) gas is ignited by the direct spark ignition at the in-shot burners. The in-shot burner's shutter-free design requires no adjustments to regulate the air/gas mixture.
- **Direct Spark Ignition.** Direct spark ignition is an extremely dependable and efficient way to light the burner. And it eliminates the need for a standing pilot. For added safety, the remote flame sensor constantly monitors the burner flame to ensure it is operating as it should.
- Adjustable Air Speed. Thanks to adjustable controls for the blower, your contractor can precisely match airflow to the specific comfort requirements of your home.
- Integrated Furnace Control. The "Brain" of the Ruud *Achiever® Series Super Quiet 80™* is the Integrated Furnace Control (IFC) which directs all activities of major furnace components. Built-in diagnostics allow for quicker & easier service calls, saving you valuable time & money. The control features low-speed continuous fan operation and accessory terminals for less expensive installation of additional (IAQ) Indoor Air Quality Products.
- Easy Access Washable Filter. The Ruud Achiever® Series Super Quiet 80™ is equipped with a permanent, washable filter that's easy to access and clean. You won't ever have to deal with the hassle and expense of replacement filters.
- ECM X-13 Blower Motor. Airflow control is one of the most important factors in maintaining the comfort level in your home. Ruud is pleased to offer the ECM X-13 Blower Motor that allows you to experience maximized comfort benefits and exceptional energy savings without having to pay top dollar. Designed to meet your comfort requirements, warmth is delivered throughout your home fast when needed. Utility companies may offer additional local rebates when you purchase a high efficiency furnace with an ECM X-13 Blower Motor. Call your local utility company for more information.