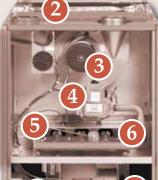

## RUUD ACHIEVER® SERIES GAS FURNACES

Model RGPT: Super Quiet 80™ Upflow/Horizontal with ECM® X-13 Motor

### Features & Benefits:

- Super-Quiet Design. To help improve the sound quality of the Ruud Achiever® Series Super Quiet 80™, we re-engineered the door and top-plate to provide a sound barrier between the furnace's operation and your home.
- Heat Exchanger. Awarded three patents, the Ruud Achiever® Series Super Quiet 80™ heat exchanger is renowned for its dependability and efficiency. It's constructed of aluminized and stainless steel for maximum resistance to rust and corrosion. And it's backed by a 20-year limited warranty.
- Induced Draft Motor. This draft inducer, which was specifically designed for the Super Quiet 80™ upflow/horizontal gas furnace, quietly provides air for combustion while simultaneously venting outdoors the products of combustion from the furnace heat exchanger.
- Gas Valve. The redundant gas valve is a 24-volt slow-opening valve that delivers gas in a regulated flow to the patented "in-shot" burners.
- In-Shot Burners. The natural (or optional LP) gas is ignited by the direct spark ignition at the in-shot burners. The in-shot burner's shutter-free design requires no adjustments to regulate
- **Direct Spark Ignition.** Direct spark ignition is an extremely dependable and efficient way to light the burner. And it eliminates the need for a standing pilot. For added safety, the remote flame sensor constantly monitors the burner flame to ensure it is operating as it should.
- Adjustable Air Speed. Thanks to adjustable controls for the blower, your contractor can precisely match airflow to the specific comfort requirements of your home.
- Integrated Furnace Control. The "Brain" of the Ruud Achiever® Series Super Quiet 80™ is the Integrated Furnace Control (IFC) which directs all activities of major furnace components. Built-in diagnostics allow for quicker & easier service calls, saving you valuable time & money. The control features low-speed continuous fan operation and accessory terminals for less expensive installation of additional Indoor Air Quality (IAQ) Products.
- Easy Access Washable Filter. The Ruud Achiever® Series Super Quiet 80<sup>™</sup> is equipped with a permanent, washable filter that's easy to access and clean. You won't ever have to deal with the hassle and expense of replacement filters.
- ECM X-13 Blower Motor. Airflow control is one of the most important factors in maintaining the comfort level in your home. Ruud is pleased to offer the ECM X-13 Blower Motor that allows you to experience maximized comfort benefits and exceptional energy savings without having to pay top dollar. Designed to meet your comfort requirements, warmth is delivered throughout your home fast when needed. Utility companies may offer additional local rebates when you purchase a high efficiency furnace with an ECM X-13 Blower Motor. Call your local utility company for more information.